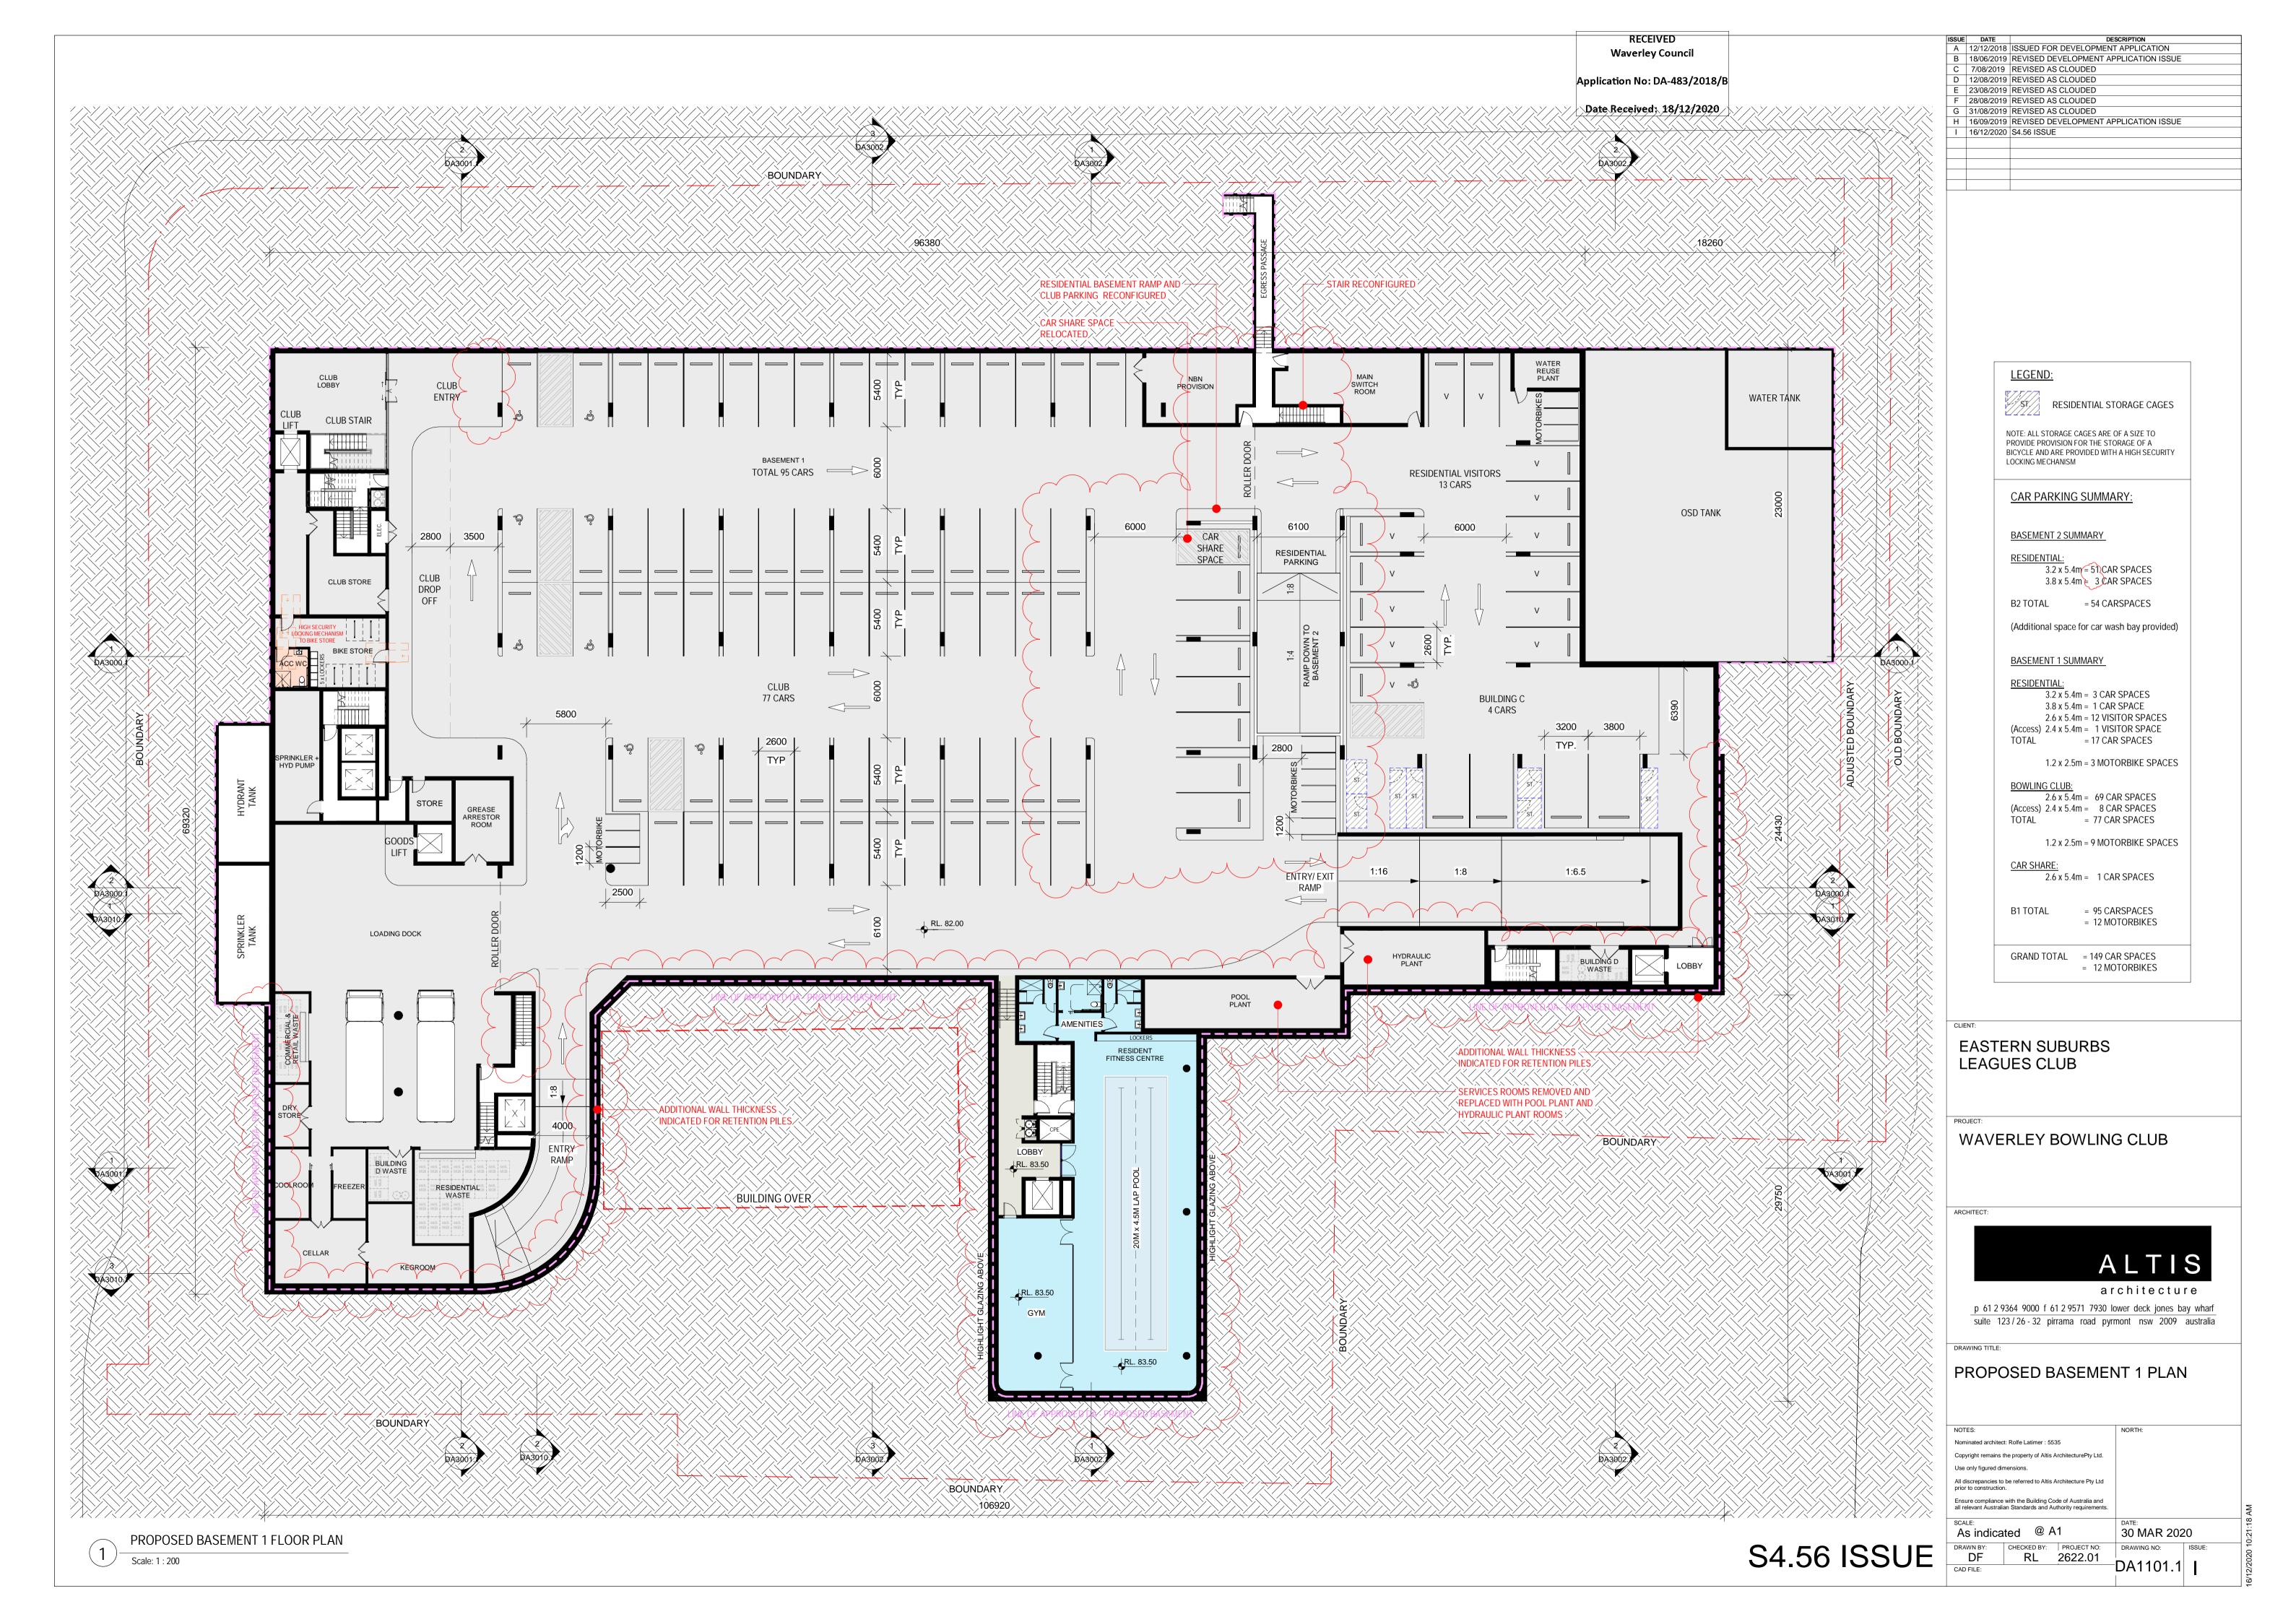

GROUND LEVEL MEANS THE LEVEL OF THE SITE BEFORE DEVELOPMENT IS CARRIED OUT PURSUANT TO THIS POLICY.
SOURCE: CLAUSE 3, INTERPRETATION - SENIORS HOUSING SEPP EASTERN SUBURBS LEAGUES CLUB WAVERLEY BOWLING CLUB ARCHITECT: ALTIS architecture \_p 61 2 9364 9000 f 61 2 9571 7930 lower deck jones bay wharf suite 123 / 26 - 32 pirrama road pyrmont nsw 2009 australia GENERAL SECTIONS Nominated architect: Rolfe Latimer: 5535 Copyright remains the property of Altis ArchitecturePty Ltd. Use only figured dimensions. All discrepancies to be referred to Altis Architecture Pty Ltd prior to construction. Ensure compliance with the Building Code of Australia and all relevant Australian Standards and Authority requirements. As indicated @ A1 30 MAR 2020 DRAWN BY:

DF

CAD FILE: S4.56 ISSUE CHECKED BY: P