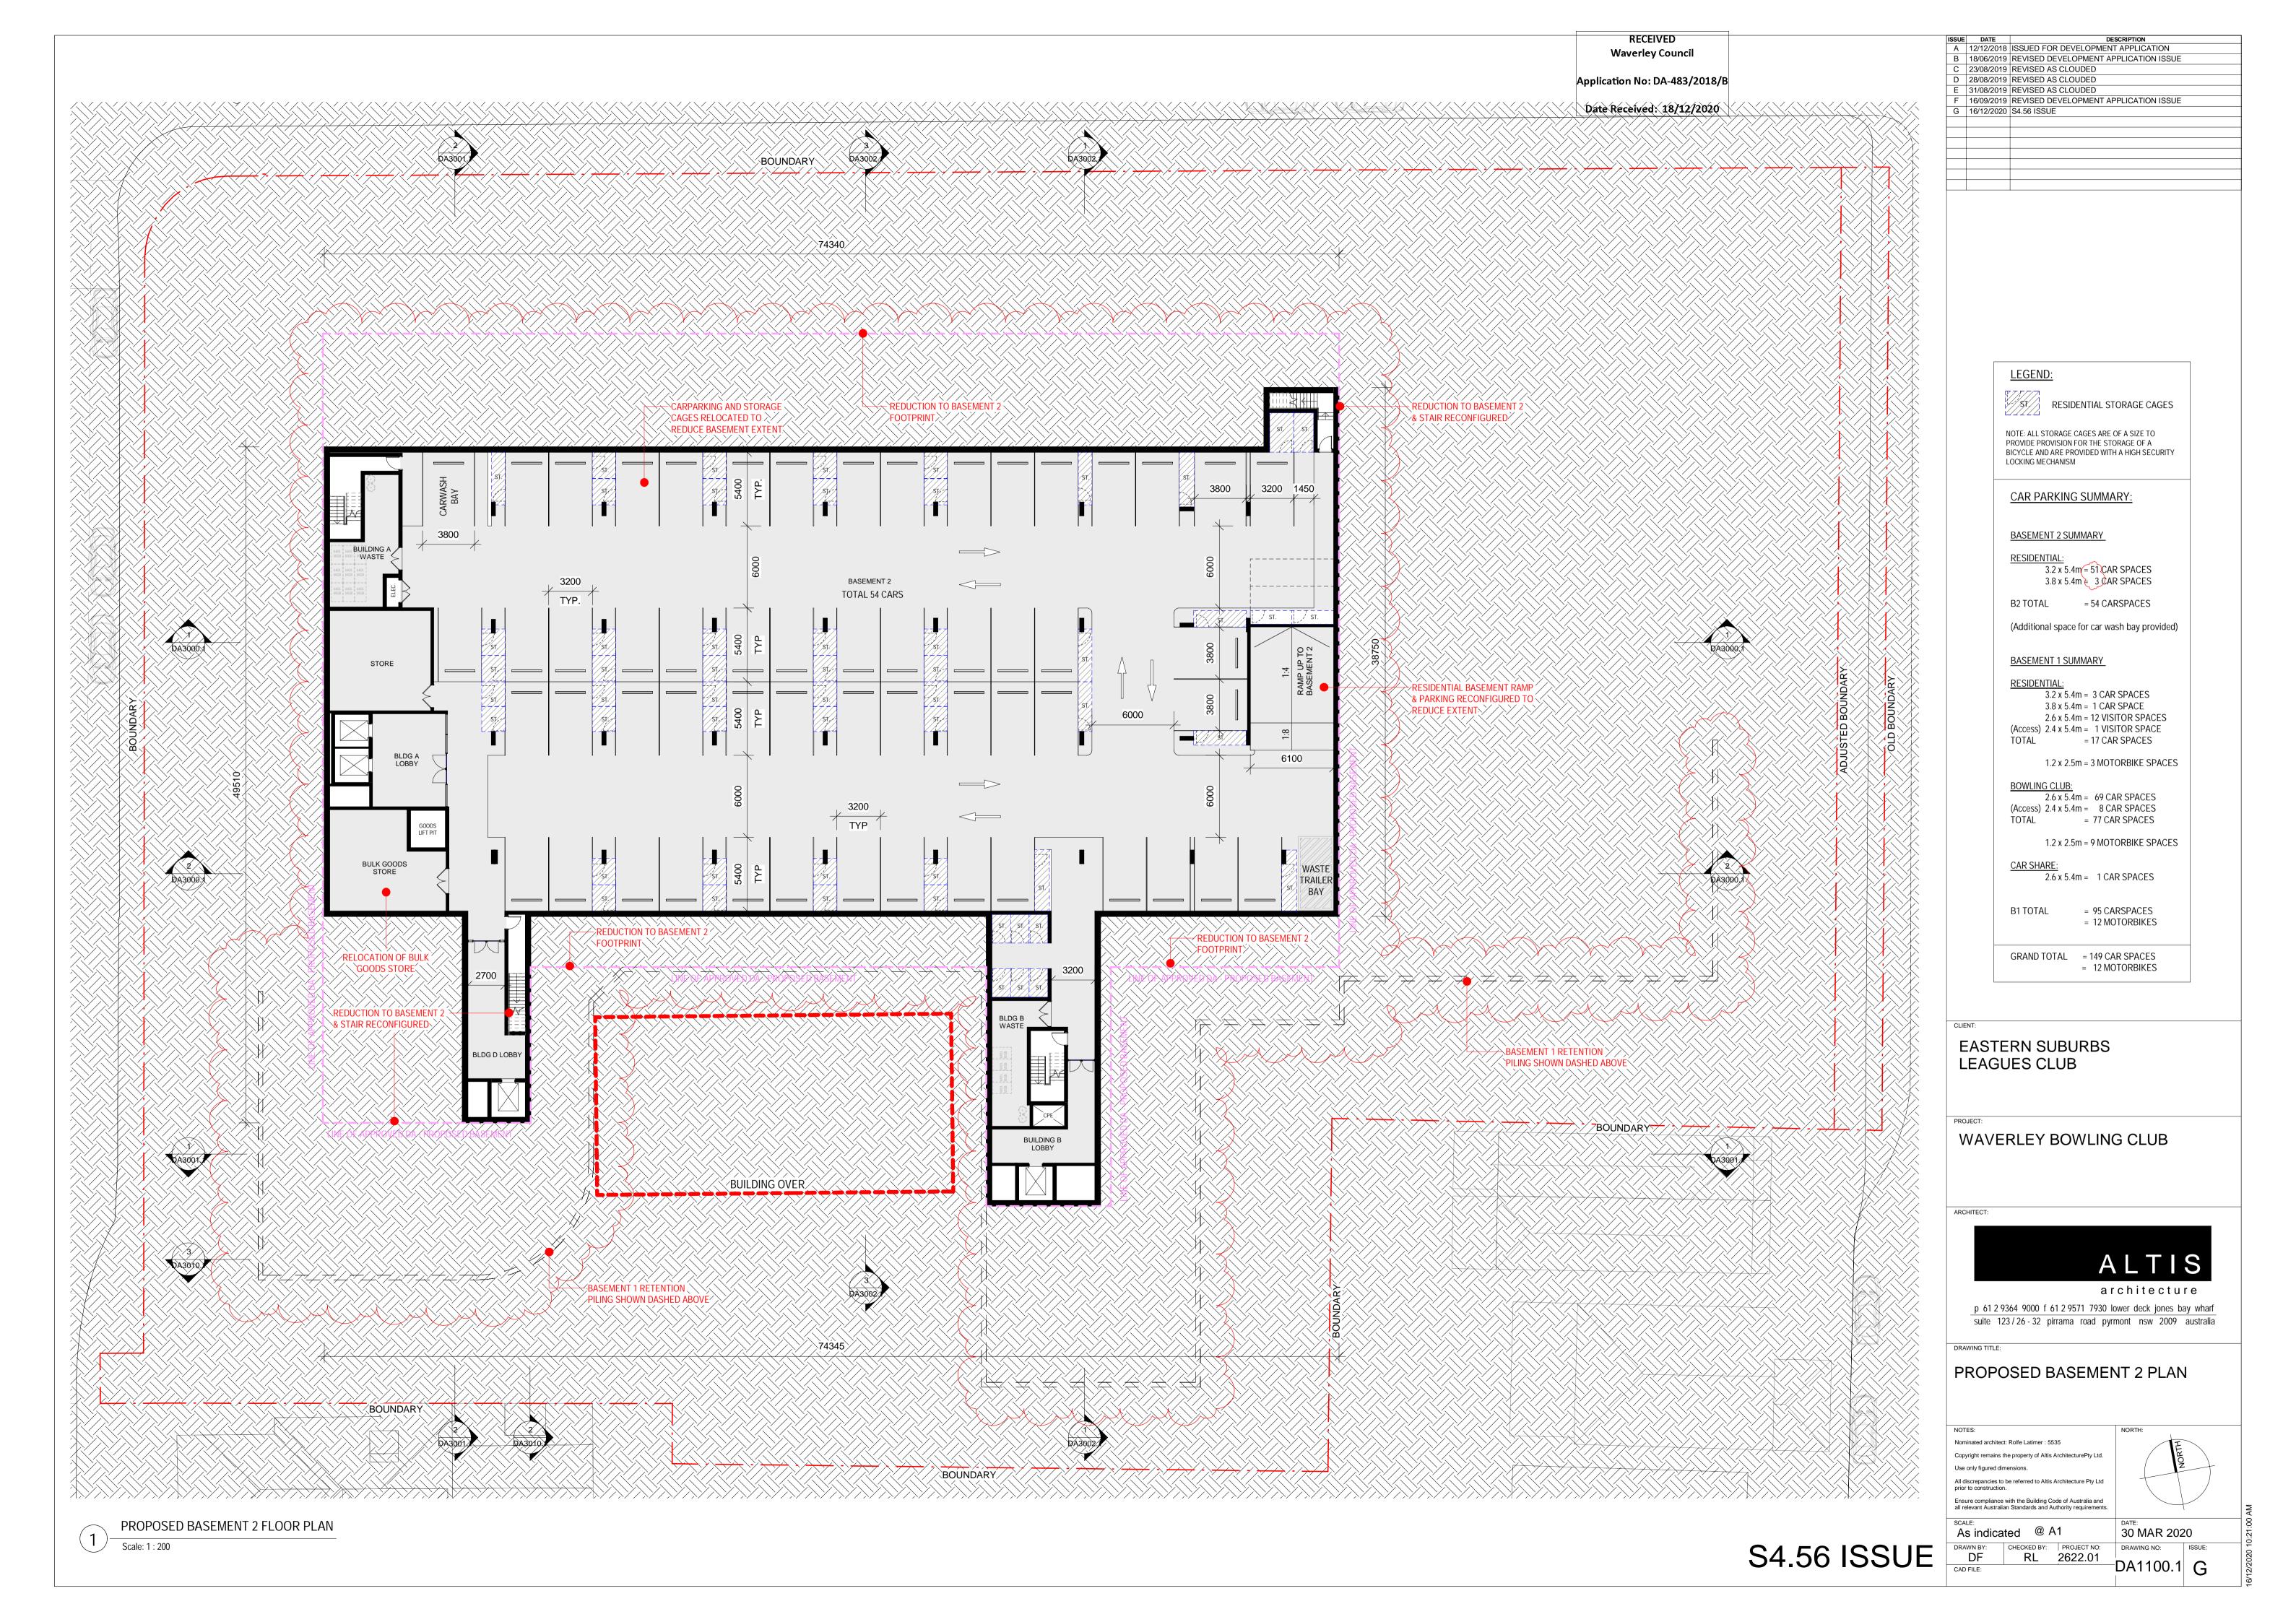

GROUND LEVEL MEANS THE LEVEL OF THE SITE BEFORE DEVELOPMENT IS CARRIED OUT PURSUANT TO THIS POLICY.
SOURCE: CLAUSE 3, INTERPRETATION - SENIORS HOUSING SEPP EASTERN SUBURBS LEAGUES CLUB WAVERLEY BOWLING CLUB ARCHITECT: ALTIS architecture \_p 61 2 9364 9000 f 61 2 9571 7930 lower deck jones bay wharf suite 123 / 26 - 32 pirrama road pyrmont nsw 2009 australia GENERAL SECTIONS Nominated architect: Rolfe Latimer: 5535 Copyright remains the property of Altis ArchitecturePty Ltd. Use only figured dimensions. All discrepancies to be referred to Altis Architecture Pty Ltd prior to construction. Ensure compliance with the Building Code of Australia and all relevant Australian Standards and Authority requirements. As indicated @ A1 30 MAR 2020 DRAWN BY:

DF

CAD FILE: S4.56 ISSUE CHECKED BY: