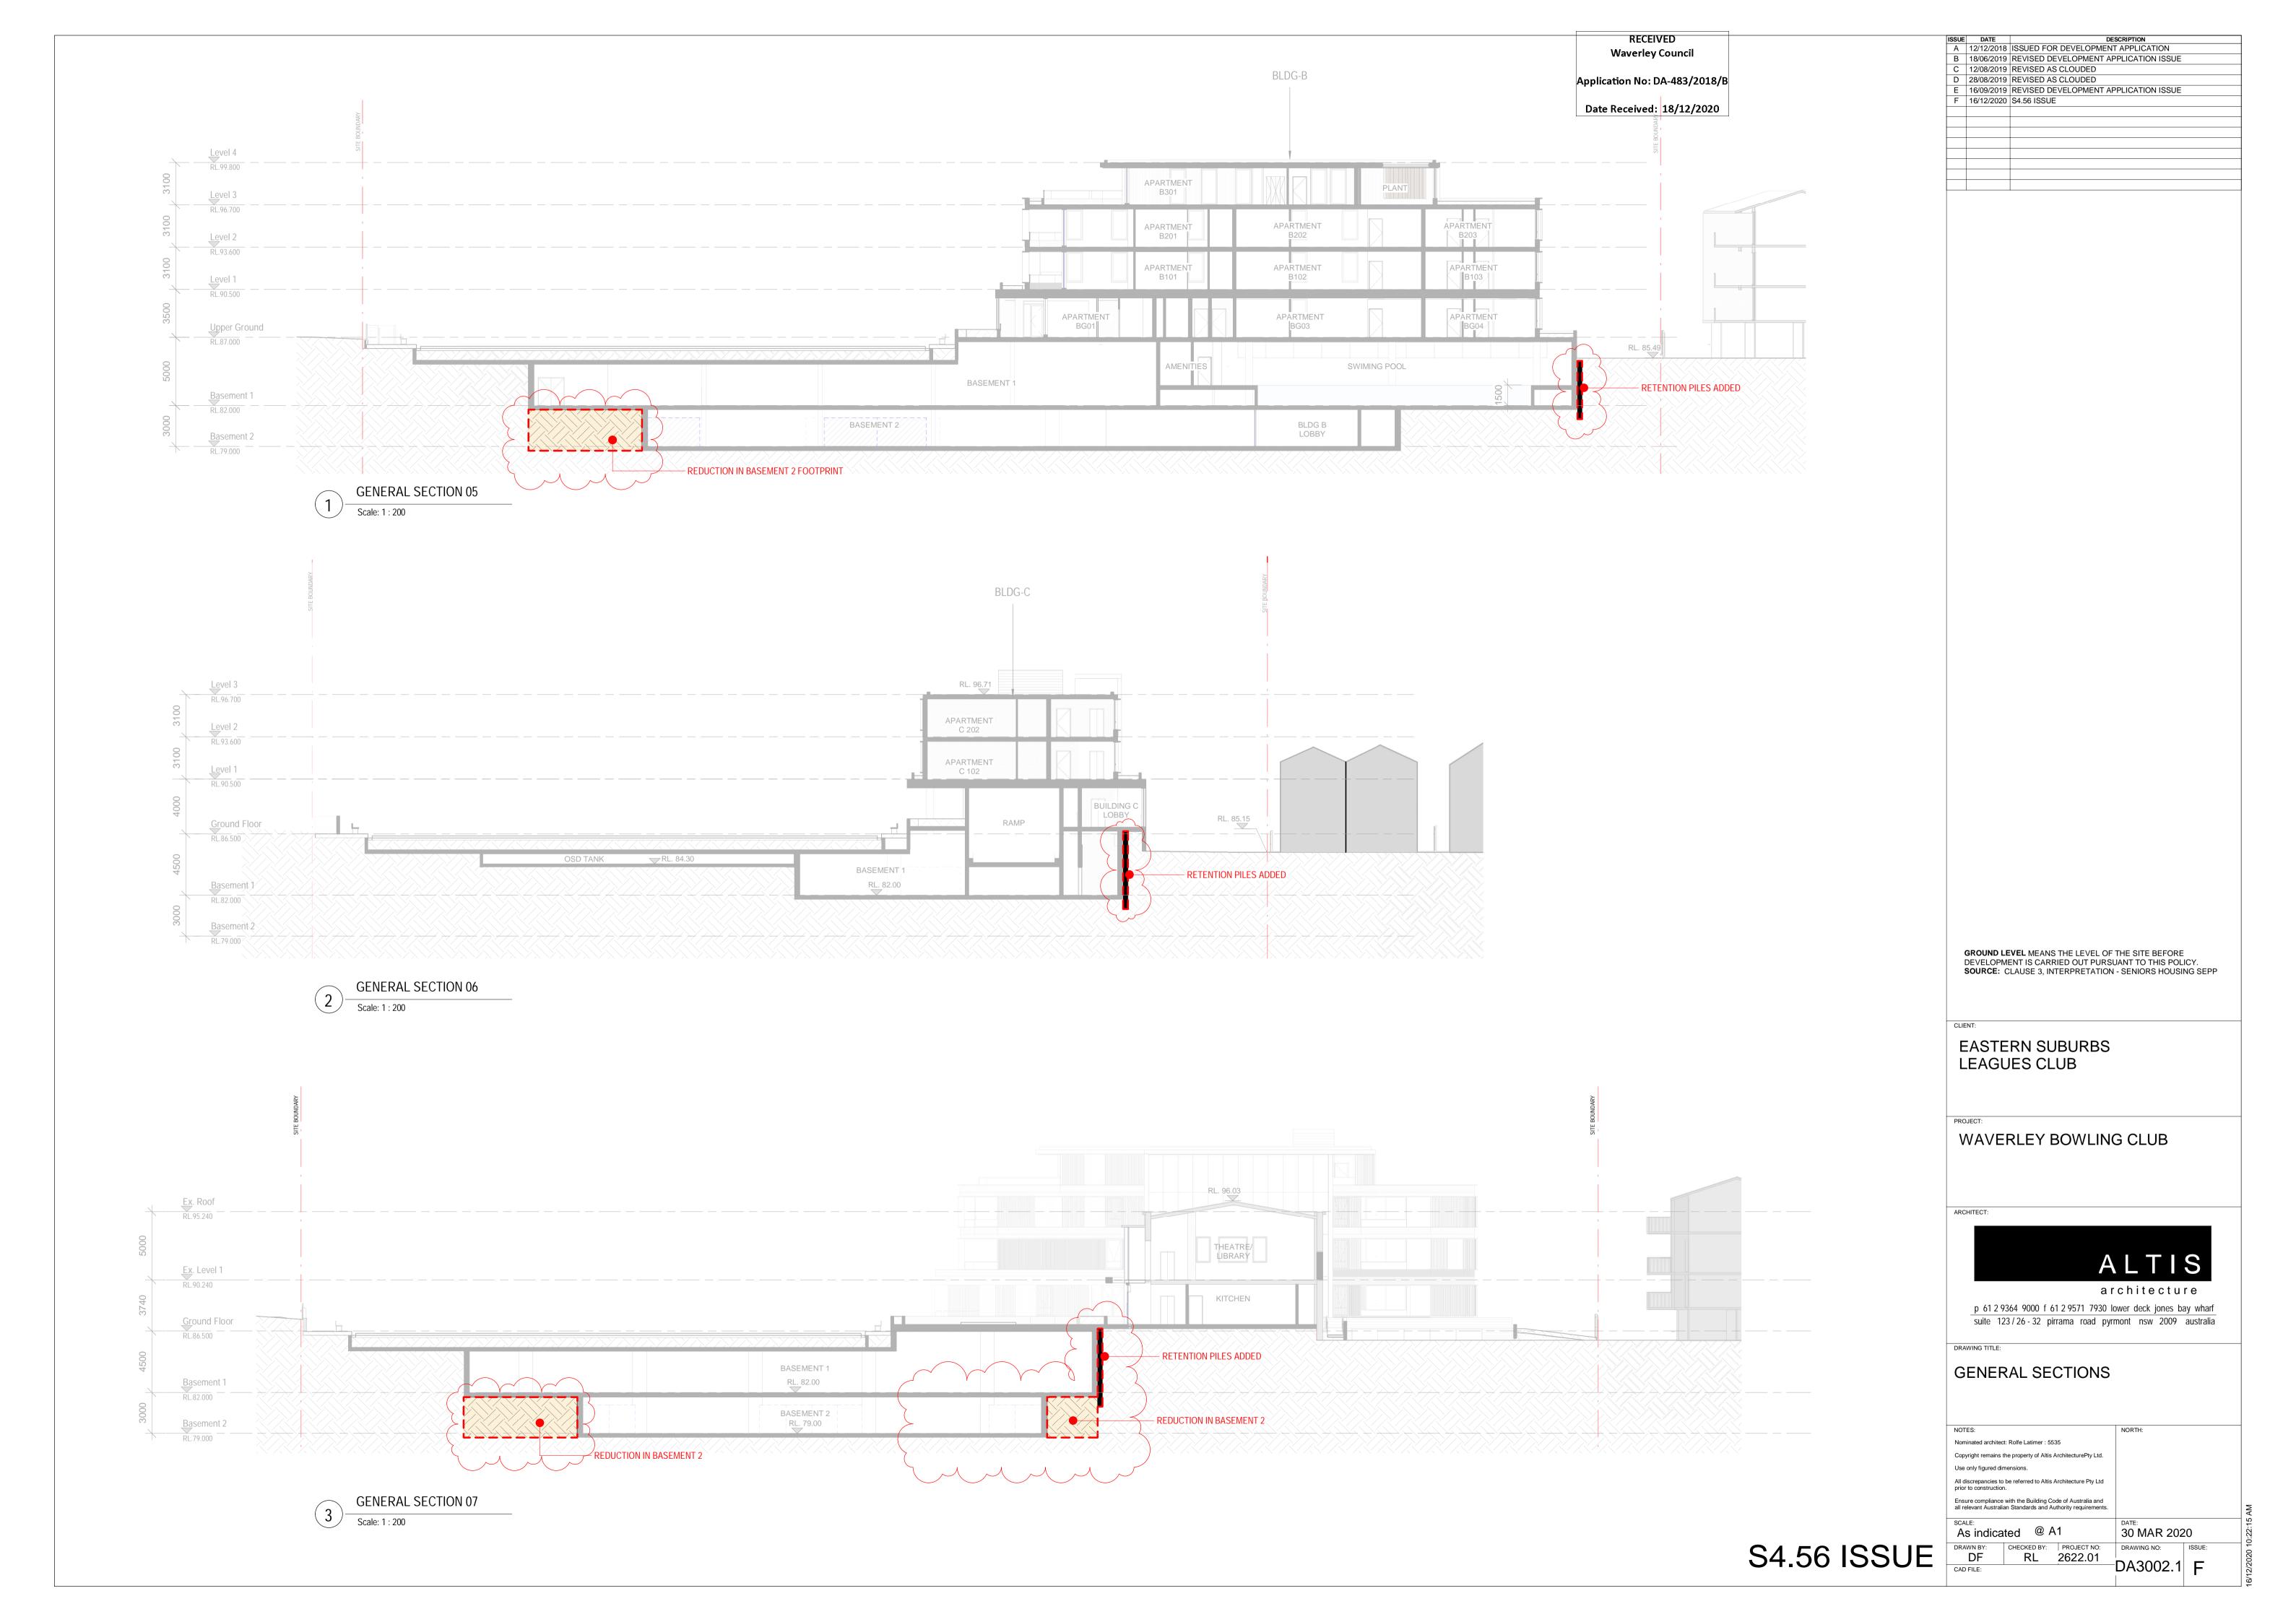

GROUND LEVEL MEANS THE LEVEL OF THE SITE BEFORE DEVELOPMENT IS CARRIED OUT PURSUANT TO THIS POLICY.
SOURCE: CLAUSE 3, INTERPRETATION - SENIORS HOUSING SEPP EASTERN SUBURBS LEAGUES CLUB WAVERLEY BOWLING CLUB ARCHITECT: ALTIS architecture \_p 61 2 9364 9000 f 61 2 9571 7930 lower deck jones bay wharf suite 123 / 26 - 32 pirrama road pyrmont nsw 2009 australia GENERAL SECTIONS Nominated architect: Rolfe Latimer: 5535 Copyright remains the property of Altis ArchitecturePty Ltd. Use only figured dimensions. All discrepancies to be referred to Altis Architecture Pty Ltd prior to construction. Ensure compliance with the Building Code of Australia and all relevant Australian Standards and Authority requirements. As indicated @ A1 30 MAR 2020 DRAWN BY:

F 30/03/2020 DEFERRED COMMENCEMENT MATTERS

G 16/12/2020 S4.56 ISSUE

RECEIVED Waverley Council

Application No: DA-483/2018/B