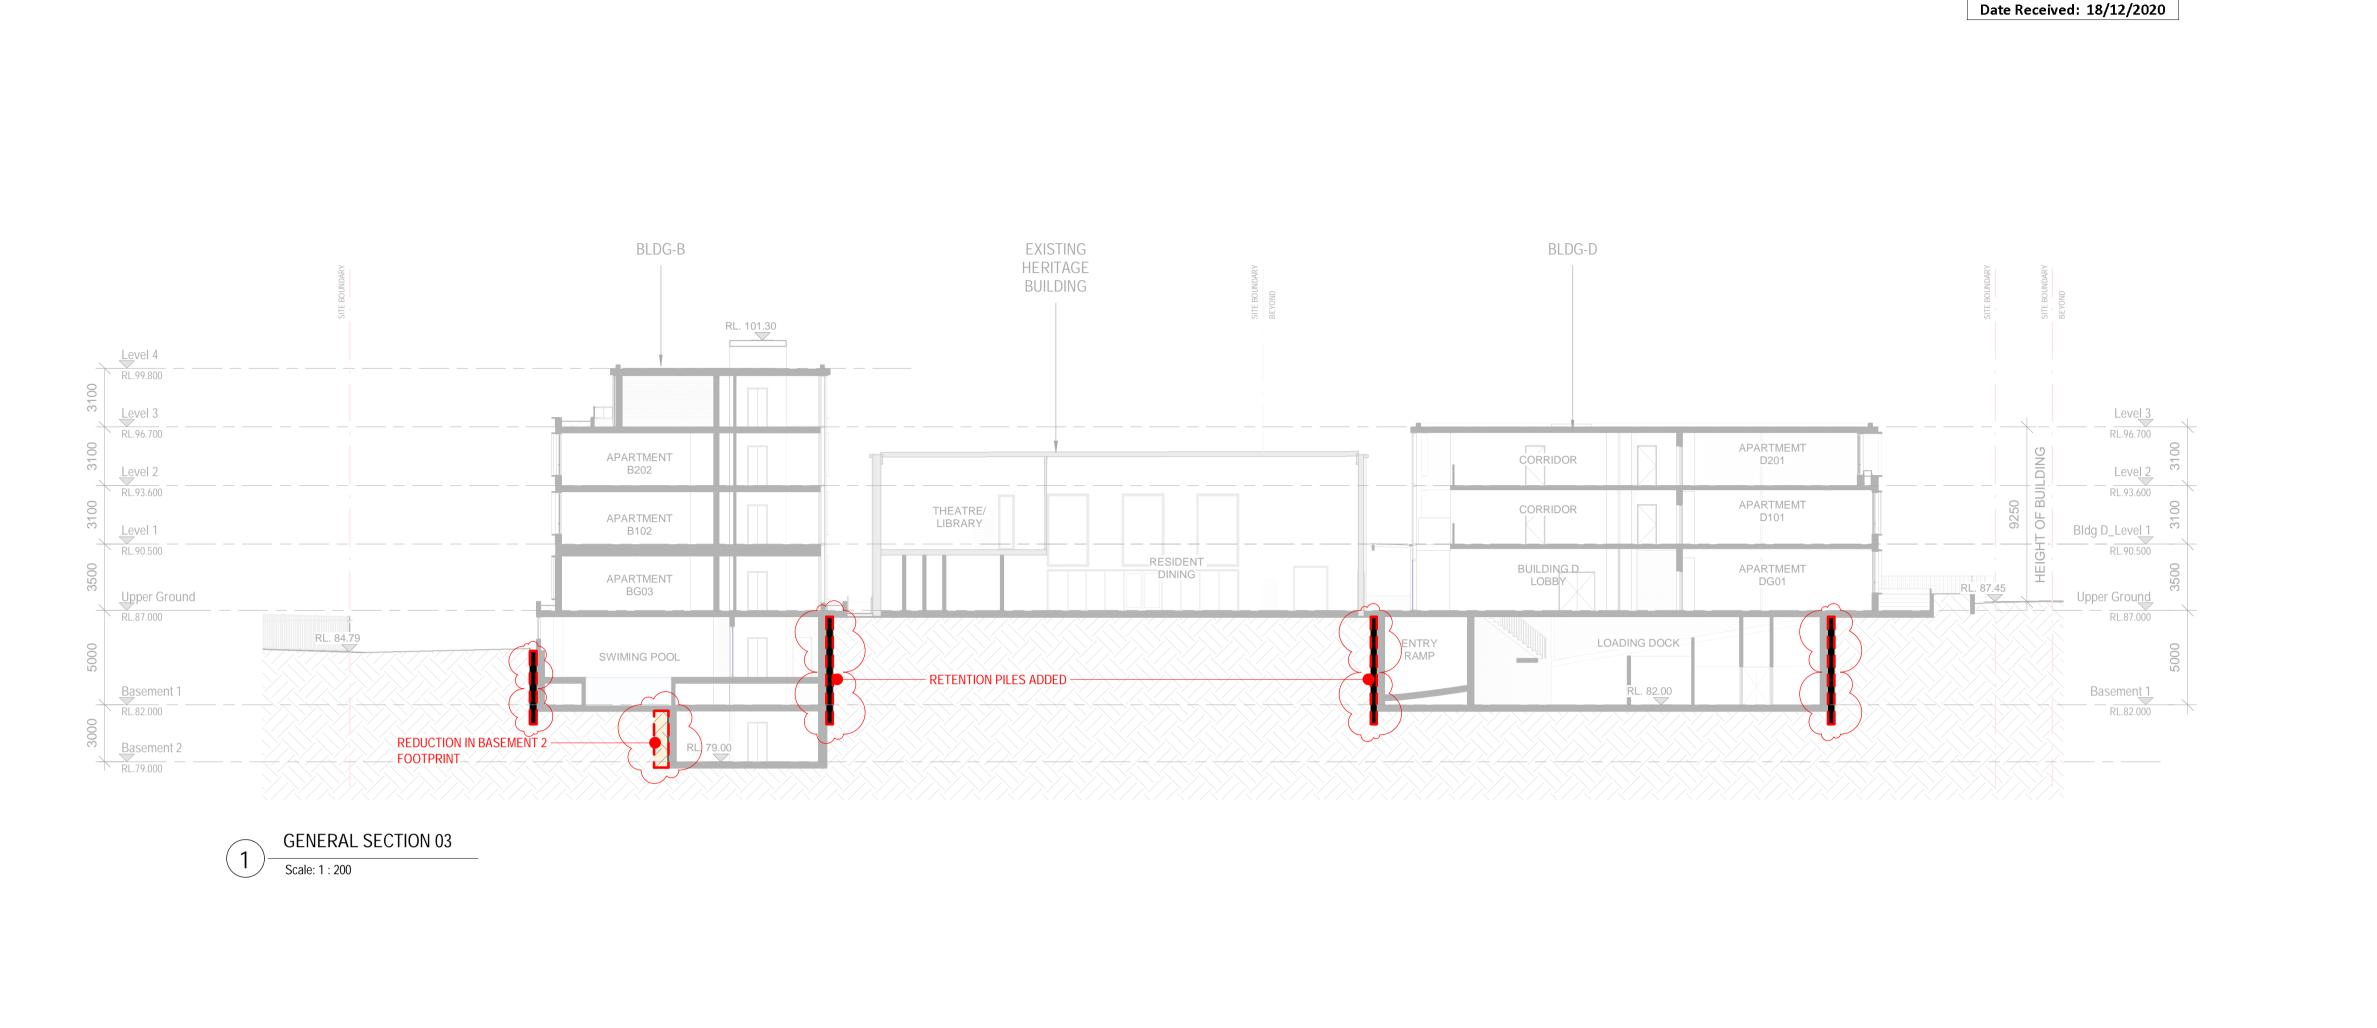

GROUND LEVEL MEANS THE LEVEL OF THE SITE BEFORE DEVELOPMENT IS CARRIED OUT PURSUANT TO THIS POLICY.
SOURCE: CLAUSE 3, INTERPRETATION - SENIORS HOUSING SEPP EASTERN SUBURBS LEAGUES CLUB WAVERLEY BOWLING CLUB ARCHITECT: ALTIS architecture \_p 61 2 9364 9000 f 61 2 9571 7930 lower deck jones bay wharf suite 123 / 26 - 32 pirrama road pyrmont nsw 2009 australia GENERAL SECTIONS Nominated architect: Rolfe Latimer: 5535 Copyright remains the property of Altis ArchitecturePty Ltd. Use only figured dimensions. All discrepancies to be referred to Altis Architecture Pty Ltd prior to construction. Ensure compliance with the Building Code of Australia and all relevant Australian Standards and Authority requirements. As indicated @ A1 30 MAR 2020 DRAWN BY:

DF

CAD FILE: S4.56 ISSUE CHECKED BY: PRO