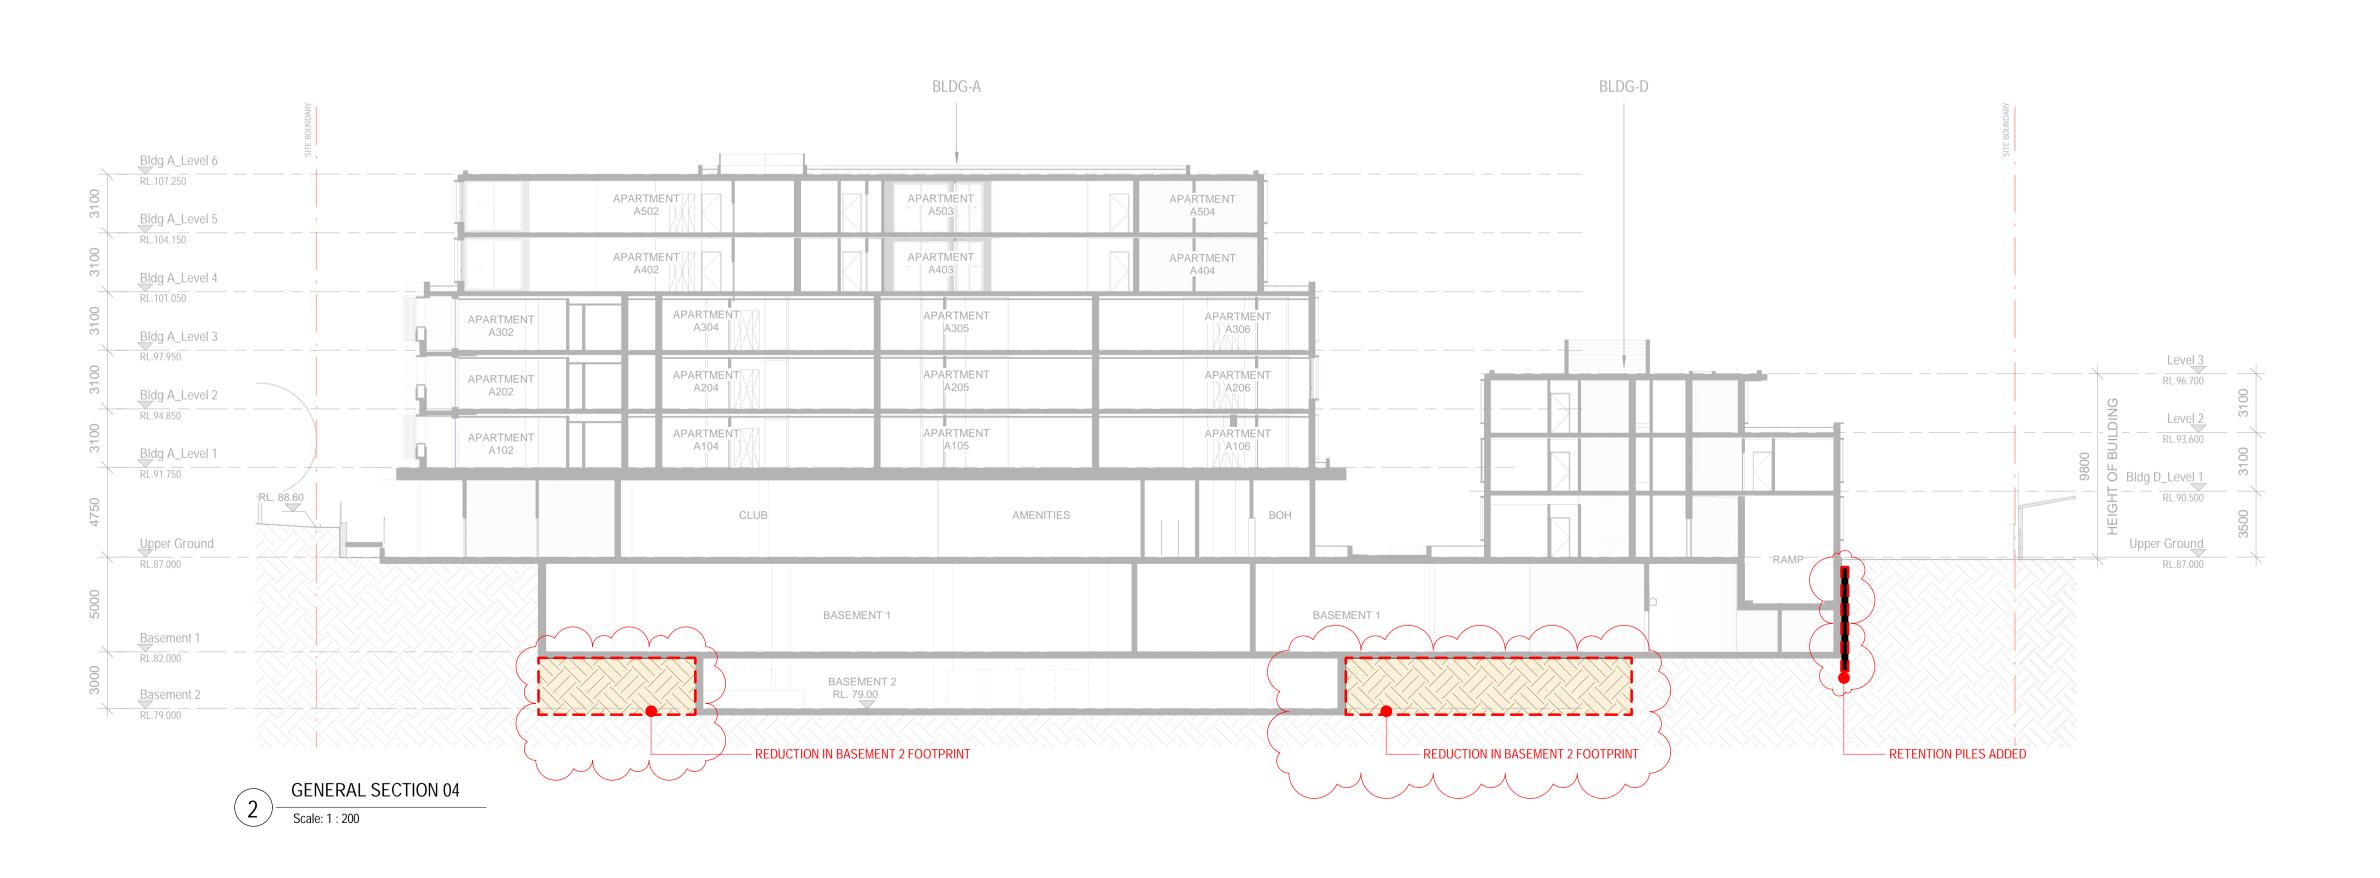

GROUND LEVEL MEANS THE LEVEL OF THE SITE BEFORE DEVELOPMENT IS CARRIED OUT PURSUANT TO THIS POLICY.
SOURCE: CLAUSE 3, INTERPRETATION - SENIORS HOUSING SEPP EASTERN SUBURBS LEAGUES CLUB WAVERLEY BOWLING CLUB ARCHITECT: ALTIS architecture \_p 61 2 9364 9000 f 61 2 9571 7930 lower deck jones bay wharf suite 123 / 26 - 32 pirrama road pyrmont nsw 2009 australia GENERAL SECTIONS Nominated architect: Rolfe Latimer: 5535 Copyright remains the property of Altis ArchitecturePty Ltd. Use only figured dimensions. All discrepancies to be referred to Altis Architecture Pty Ltd prior to construction. Ensure compliance with the Building Code of Australia and all relevant Australian Standards and Authority requirements. As indicated @ A1 30 MAR 2020 DRAWN BY:

DF

CAD FILE: S4.56 ISSUE CHECKED BY: PROJE